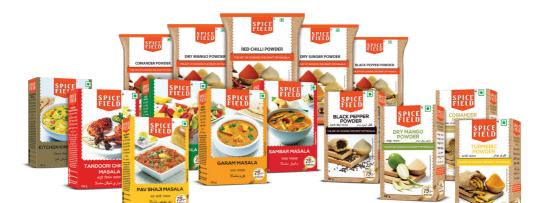

# SPICEFIELD

#### **BLENDED SPICES**

Chaat Masala Desi Chaat Masala Chana Masala Chicken Masala

**GROUND SPICES** 

Coriander Powder

Drv Ginger Powder

Dry Mango Powder

Kashmiri Mirch Powder

12M  $= \longrightarrow 100g \times 10 \times 12$ 

# Also available in

PACKAGING

Black Pepper Powder

Garam Masala Meat Masala Pav Bhaji Masala Rajma Masala

Red Chilli Powder

Turmeric Powder

White Pepper Powder

Yellow Chilli Powder

Sambar Masala Tandoori Chicken Masala Kitchen King Masala

WHOLE SPICES

SHELF LIFE PACKAGING

Kashmiri Mirch Kasoori Methi

12M  $\Theta = 1kg \times 12$ 

Black Cardamom (Badi Elaichi)

Cumin

Bay Leaf