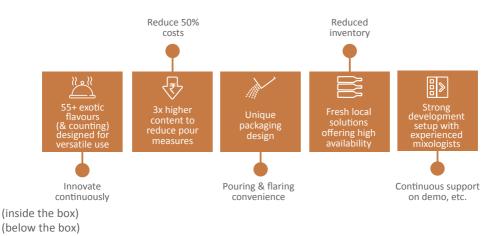

# DESIGNED FOR CHEFS

Chef's Art range of solutions are exclusively designed for chefs, with chefs. Inspired from International and Indian flavour profiles, our solutions have helped many kitchens transform menu and operations across all their culinary delights.