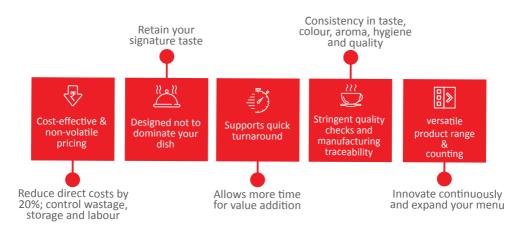

your signature dishes www.foodserviceindia.com | customercare@foodserviceindia.com | +91 9744340707

Made by expert chefs, Sunbay range of gravies, sauces & paste bring to you, the promise of perfect taste and aroma. After going through stringent quality checks, Sunbay products sealed in superior packaging to retain freshness. Transform the pack of Sunbay products with your creativity and make your own signature dish.

- BASE GRAVIES
- REGIONAL GRAVIES
- PASTA

- CHINESE COOKING SAUCES
- SAUCES
- CANNED FOODS

www.foodserviceindia.com | customercare@foodserviceindia.com | +91 9744340707